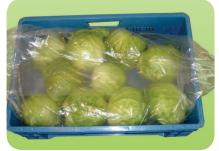

## **PEAKfresh Box Liner Instructions**

Using PEAKfresh box liners is simple however, there are a few important steps to follow.

- 1) Always pre-cool your produce post-harvest to the temperature at which it will be stored or transported.
- 2) Line the carton with your PEAKfresh bag.
- 3) After produce pre-cooling is complete, place your produce in the lined carton.
- 4) Simply fold the bag over and keep your 'cool-chain' closed.

Line the carton with your PEAKfresh bag and then place your pre-cooled produce inside.

Simply fold the bag over and keep your 'cool-chain' closed.

Produce can be removed when required and the bag refolded. No need for any clips or seals!