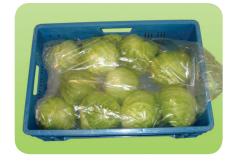

## **PEAKfresh Box Liner Instructions**

Using PEAKfresh box liners is simple however, there are a few important steps to follow.

- 1) Always pre-cool your produce post-harvest to the temperature at which it will be stored or transported.
- 2) Line the carton with your PEAKfresh bag.
- 3) After produce pre-cooling is complete, place your produce in the lined carton.
- 4) Simply fold the bag over and keep your 'cool-chain' closed.

Line the carton with your PEAKfresh bag and then place your pre-cooled produce inside.

Simply fold the bag over and keep your 'cool-chain' closed.

Produce can be removed when required and the bag refolded. No need for any clips or seals!