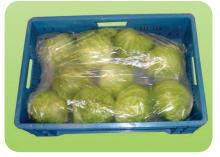

## **PEAKfresh Box Liner Instructions**

Using PEAKfresh box liners is simple however, there are a few important steps to follow.

- 1) Always pre-cool your produce post-harvest to the temperature at which it will be stored or transported.
- 2) Line the carton with your PEAKfresh bag.
- 3) After produce pre-cooling is complete, place your produce in the lined carton.
- 4) Simply fold the bag over and keep your 'cool-chain' closed.

Line the carton with your PEAKfresh bag and then place your pre-cooled produce inside.

Simply fold the bag over and keep your 'cool-chain' closed.

Produce can be removed when required and the bag refolded. No need for any clips or seals!