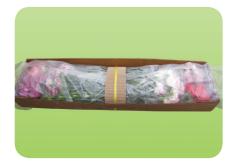

Line the carton with your PEAKfresh bag and pack your pre-cooled flowers.

Simply fold the bag over and keep your 'cool-chain' closed.

Flowers can be removed when required and the bag refolded. No need for any clips or seals!