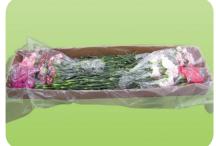

## **PEAKfresh Floral Liner Instructions**

Using PEAKfresh floral liners is simple however, there are a few important steps to follow.

- 1) Always pre-cool your post-harvest flowers to the temperature at which they will be stored or transported.
- 2) Line the carton with your PEAKfresh liner.
- 3) After flower pre-cooling is complete, place your flowers in the lined carton.
- 4) Simply fold the bag over and keep your 'cool-chain' closed.

Line the carton with your PEAKfresh bag and pack your pre-cooled flowers.

Simply fold the bag over and keep your 'cool-chain' closed.

Flowers can be removed when required and the bag refolded. No need for any clips or seals!