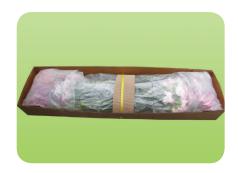

## **PEAKfresh Floral Liner Instructions**

Using PEAKfresh floral liners is simple however, there are a few important steps to follow.

- 1) Always pre-cool your post-harvest flowers to the temperature at which they will be stored or transported.
- 2) Line the carton with your PEAKfresh liner.
- 3) After flower pre-cooling is complete, place your flowers in the lined carton.
- 4) Simply fold the bag over and keep your 'cool-chain' closed.

Line the carton with your PEAKfresh bag and pack your pre-cooled flowers.

Simply fold the bag over and keep your 'cool-chain' closed.

Flowers can be removed when required and the bag refolded. No need for any clips or seals!