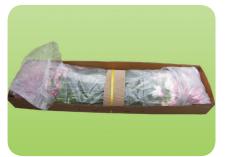

## **PEAKfresh Floral Liner Instructions**

Using PEAKfresh floral liners is simple however, there are a few important steps to follow.

- 1) Always pre-cool your post-harvest flowers to the temperature at which they will be stored or transported.
- 2) Line the carton with your PEAKfresh liner.
- 3) After flower pre-cooling is complete, place your flowers in the lined carton.
- 4) Simply fold the bag over and keep your 'cool-chain' closed.

Line the carton with your PEAKfresh bag and pack your pre-cooled flowers.

Simply fold the bag over and keep your 'cool-chain' closed.

Flowers can be removed when required and the bag refolded. No need for any clips or seals!