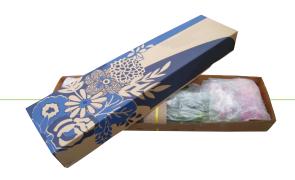

Line the carton with your PEAKfresh bag and pack your pre-cooled flowers.

Simply fold the bag over and keep your 'cool-chain' closed.

Flowers can be removed when required and the bag refolded. No need for any clips or seals!