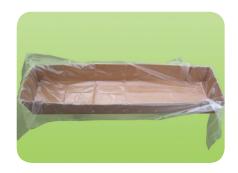

## **PEAKfresh Floral Liner Instructions**

Using PEAKfresh floral liners is simple however, there are a few important steps to follow.

- 1) Always pre-cool your post-harvest flowers to the temperature at which they will be stored or transported.
- 2) Line the carton with your PEAKfresh liner.
- 3) After flower pre-cooling is complete, place your flowers in the lined carton.
- 4) Simply fold the bag over and keep your 'cool-chain' closed.